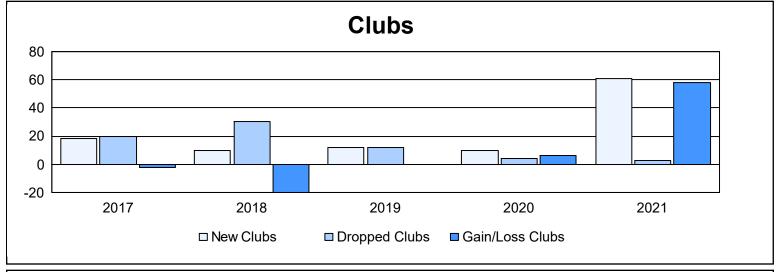

District 316 D As of June 2021 Cumulative

| Year      | New<br>Clubs | Dropped<br>Clubs | Gain/<br>Loss<br>Clubs | New<br>Members | Charter<br>Members | Reinstate<br>Members | Transfer<br>Members | Total<br>Member<br>Added | Total<br>Members<br>Dropped | Gain/<br>Loss<br>Members |
|-----------|--------------|------------------|------------------------|----------------|--------------------|----------------------|---------------------|--------------------------|-----------------------------|--------------------------|
| 2016-2017 | 18           | 20               | -2                     | 2,285          | 518                | 77                   | 86                  | 2,966                    | 1,185                       | 1,781                    |
| 2017-2018 | 10           | 30               | -20                    | 1,116          | 267                | 162                  | 10                  | 1,555                    | 2,618                       | -1,063                   |
| 2018-2019 | 12           | 12               | 0                      | 193            | 681                | 119                  | 390                 | 1,383                    | 1,831                       | -448                     |
| 2019-2020 | 10           | 4                | 6                      | 240            | 244                | 5                    | 85                  | 574                      | 1,653                       | -1,079                   |
| 2020-2021 | 61           | 3                | 58                     | 485            | 1,346              | 20                   | 3                   | 1,854                    | 778                         | 1,076                    |
| Average   | 22           | 14               | 8                      | 864            | 611                | 77                   | 115                 | 1,666                    | 1,613                       | 53                       |